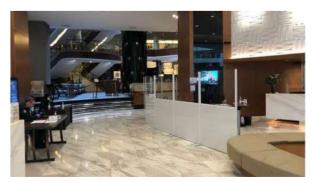

## Protecta Screen

Second Portable & Modular Second Easy to Clean No Tape or Fixings Required

Use these smart screens to create solid dividers or half transparent dividers, for a safe and portable barrier solution.

## **Key Benefits:**

- Australian Made
- Reusable solution for segregation •
- PVC lightweight and easy to clean
- No fixings required
- Low profile feet can be fixed down or attached to castor wheels
- Full block out dividers or part transparent panel for visibility

## **Main Applications:**

- Staff Segregation and Amenities
- Warehouse Dividers .
- Work Zones and Production Areas
- Screening Barriers and Hygienic Partitions
- Modular Walling

| Code      | Dimensions | Details       |
|-----------|------------|---------------|
| PFS1218-W | 1.2 x 1.8m | Solid Barrier |
| PFS1218-T | 1.2 x 1.8m | Easy-View     |