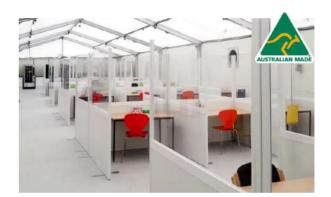

## Protecta Screen

Second Portable & Modular Second Easy to Clean No Tape or Fixings Required

Use these smart screens to create solid dividers or half transparent dividers, for a safe and portable barrier solution.

## **Key Benefits:**

- Australian Made
- Reusable solution for segregation •
- PVC lightweight and easy to clean
- No fixings required
- Low profile feet can be fixed down or attached to castor wheels
- Full block out dividers or part transparent panel for visibility

## **Main Applications:**

- Staff Segregation and Amenities
- Warehouse Dividers .
- Work Zones and Production Areas
- Screening Barriers and Hygienic Partitions
- Modular Walling

| Code      | Dimensions | Details       |
|-----------|------------|---------------|
| PFS1218-W | 1.2 x 1.8m | Solid Barrier |
| PFS1218-T | 1.2 x 1.8m | Easy-View     |