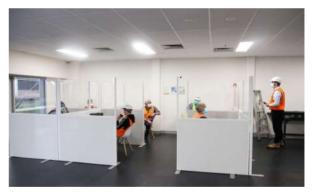

## Protecta Screen

Second Portable & Modular Second Easy to Clean No Tape or Fixings Required

Use these smart screens to create solid dividers or half transparent dividers, for a safe and portable barrier solution.

## **Key Benefits:**

- Australian Made
- Reusable solution for segregation •
- PVC lightweight and easy to clean
- No fixings required
- Low profile feet can be fixed down or attached to castor wheels
- Full block out dividers or part transparent panel for visibility

## **Main Applications:**

- Staff Segregation and Amenities
- Warehouse Dividers .
- Work Zones and Production Areas
- Screening Barriers and Hygienic Partitions
- Modular Walling

| Code      | Dimensions | Details       |
|-----------|------------|---------------|
| PFS1218-W | 1.2 x 1.8m | Solid Barrier |
| PFS1218-T | 1.2 x 1.8m | Easy-View     |